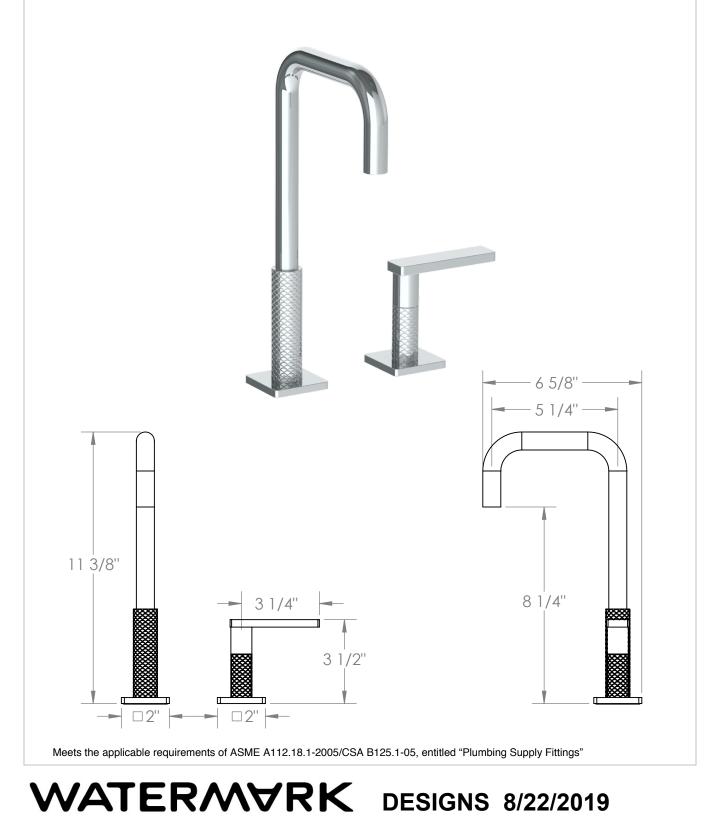

## 71-1.3X-LLP5 Deck Mounted Single Lever Lavatory Set Includes MPU5 Soft Touch Drain with Overflow Flow Rate: 1.2 GPM 6 5/8" 5 1/4 11 3/8" 8 1/4" 3 1/4" 3 1/2' $\square 2''$ $\square 2''$ Meets the applicable requirements of ASME A112.18.1-2005/CSA B125.1-05, entitled "Plumbing Supply Fittings"