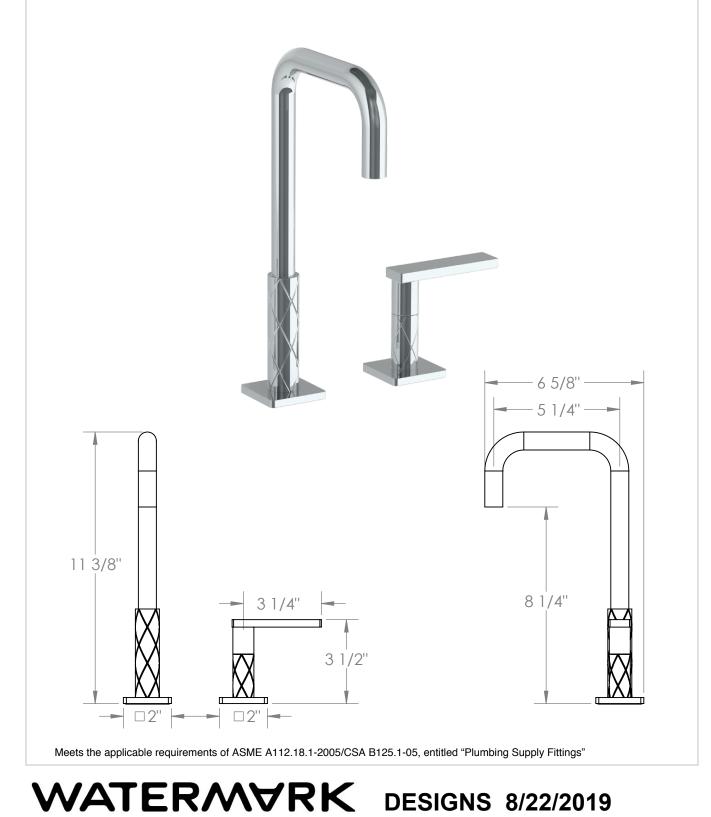

## 71-1.3X-LLO6

Deck Mounted Single Lever Lavatory Set Includes MPU5 Soft Touch Drain with Overflow Flow Rate: 1.2 GPM

350 Dewitt Ave Brooklyn NY 11207 USA T 718 257 2800 F 718 257 2144 info@watermark-designs.com

## 71-1.3X-LLD4

Deck Mounted Single Lever Lavatory Set Includes MPU5 Soft Touch Drain with Overflow Flow Rate: 1.2 GPM

350 Dewitt Ave Brooklyn NY 11207 USA T 718 257 2800 F 718 257 2144 info@watermark-designs.com